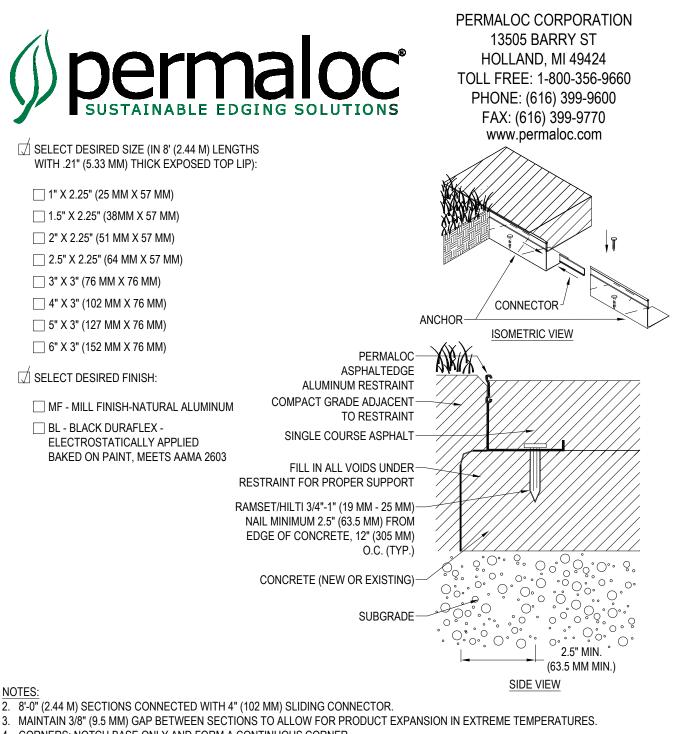

- 4. CORNERS: NOTCH BASE ONLY AND FORM A CONTINUOUS CORNER.
- 5. PERMALOC ASPHALTEDGE AS MANUFACTURED BY PERMALOC CORPORATION.

## ASPHALTEDGE ALUMINUM ASPHALT RESTRAINT

RESTRAINING FINISH COURSE OF ASPHALT OVER CONCRETE BASE CAD FILES AE-4

006-058

REVISION DATE 24/04/2024 CADdetails.com