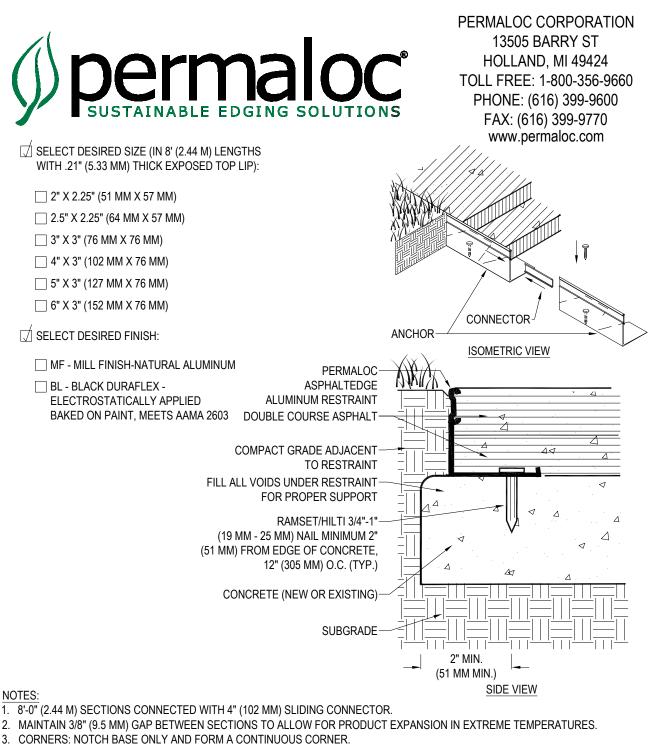

## ASPHALTEDGE ALUMINUM ASPHALT RESTRAINT

RESTRAINING DOUBLE COURSE OF ASPHALT OVER CONCRETE BASE CAD FILES AE-5

006-059