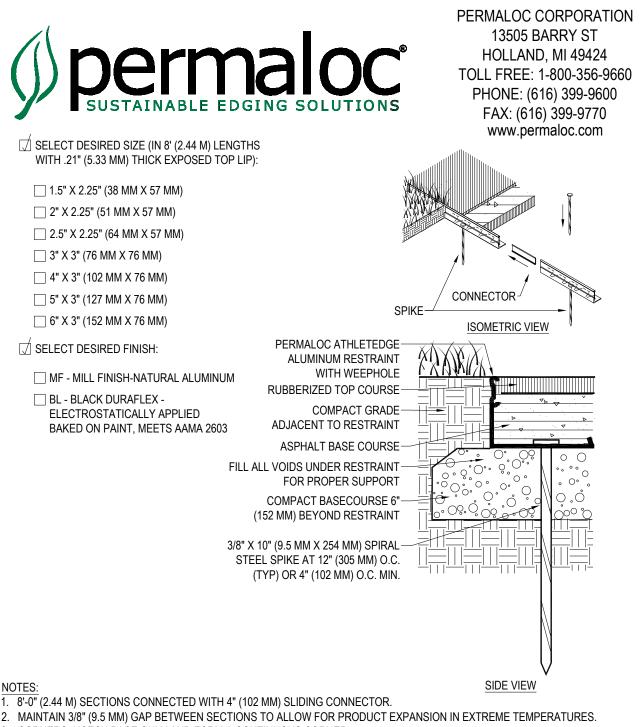

## ATHLETEDGE ALUMINUM ATHLETIC SURFACE RESTRAINT

ATHLETIC SURFACE - RESTRAINING ATHLETIC SURFACE AND ASPHALT OVER COMPACT BASE CAD FILES AT-1

006-064