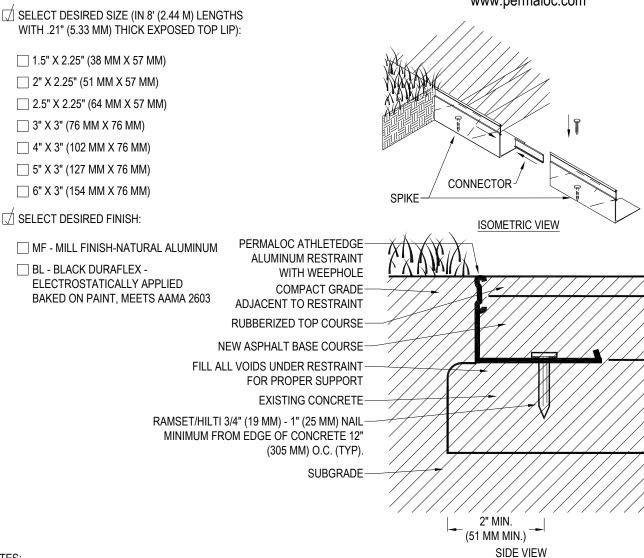

PERMALOC CORPORATION **13505 BARRY ST** HOLLAND, MI 49424 TOLL FREE: 1-800-356-9660 PHONE: (616) 399-9600 FAX: (616) 399-9770 www.permaloc.com

- 1. 8'-0" (2.44 M) SECTIONS CONNECTED WITH 4" (102 MM) SLIDING CONNECTOR.
- 2. MAINTAIN 3/8" (9.5 MM) GAP BETWEEN SECTIONS TO ALLOW FOR PRODUCT EXPANSION IN EXTREME TEMPERATURES.
- 3. CORNERS: NOTCH BASE ONLY AND FORM A CONTINUOUS CORNER.
- 4. PERMALOC ATHLETEDGE AS MANUFACTURED BY PERMALOC CORPORATION.

- INSTALLATION TO BE COMPLETED IN ACCORDANCE WITH MANUFACTURER'S SPECIFICATIONS.
- 2. DO NOT SCALE DRAWING.
- 3. THIS DRAWING IS INTENDED FOR USE BY ARCHITECTS, ENGINEERS, CONTRACTORS, CONSULTANTS AND DESIGN PROFESSIONALS FOR PLANNING PURPOSES ONLY. THIS DRAWING MAY NOT BE USED FOR CONSTRUCTION.
- 4. ALL INFORMATION CONTAINED HEREIN WAS CURRENT AT THE TIME OF DEVELOPMENT BUT MUST BE REVIEWED AND APPROVED BY THE PRODUCT MANUFACTURER TO BE CONSIDERED ACCURATE.
- CONTRACTOR'S NOTE: FOR PRODUCT AND COMPANY INFORMATION VISIT www.CADdetails.com/info AND ENTER REFERENCE NUMBER 006-066

## ATHLETEDGE ALUMINUM ATHLETIC SURFACE RESTRAINT

ATHLETIC SURFACE - RESTRAINING ATHLETIC SURFACE AND ASPHALT OVER EXISTING CONCRETE BASE

CAD FILES AT-3

REVISION DATE 24/01/2024