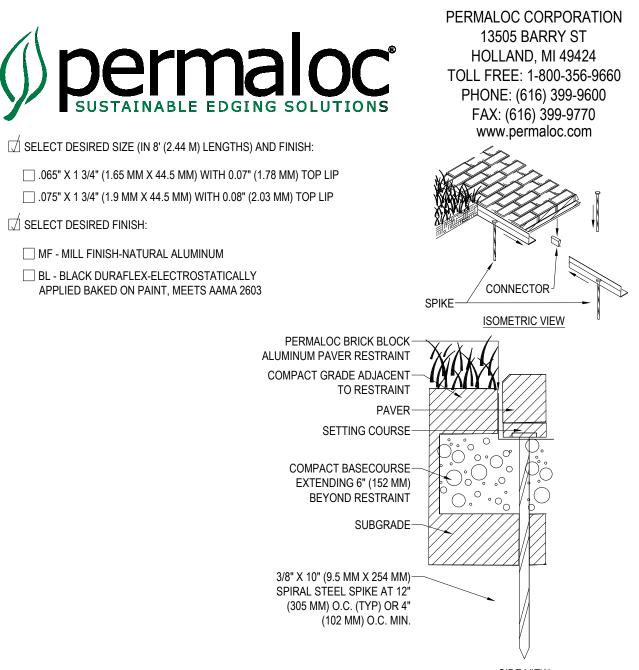

SIDE VIEW

## NOTES:

- 1. CONNECTION BETWEEN SECTIONS TO UTILIZE MANUFACTURERS' QUICK CLIP CONNECTOR SYSTEM.
- 2. CORNERS: NOTCH BASE ONLY AND FORM A CONTINUOUS CORNER.
- 3. PERMALOC BRICK BLOCK AS MANUFACTURED BY PERMALOC CORPORATION.

## BRICKBLOCK ALUMINUM BRICK AND PAVER RESTRAINT

PAVER - RESTRAINING PAVER AND SETTING COURSE ON COMPACT BASE COURSE RESTRAINT UNDER PAVER (ALTERNATE METHOD) CAD FILES BB-2

006-052