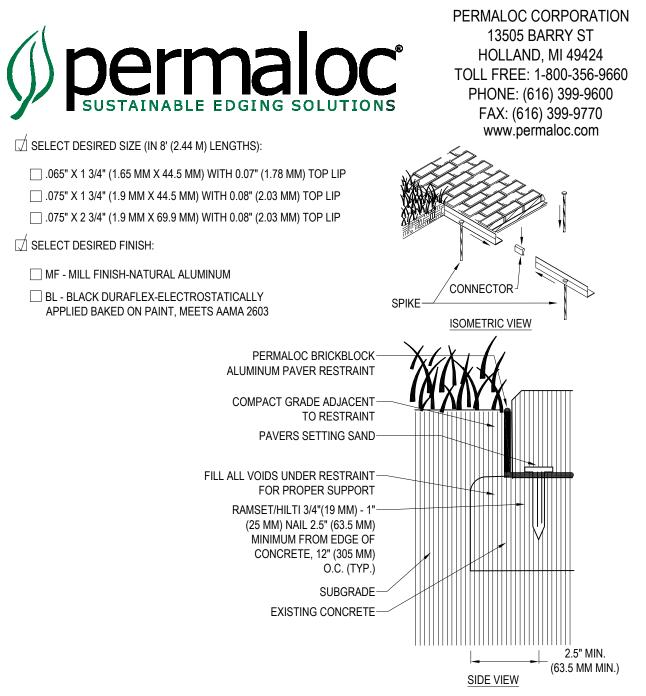

## NOTES:

- 1. CONNECTION BETWEEN SECTIONS TO UTILIZE MANUFACTURERS' QUICK CLIP CONNECTOR SYSTEM.
- 2. CORNERS: NOTCH BASE ONLY AND FORM A CONTINUOUS CORNER.
- 3. PERMALOC BRICKBLOCK AS MANUFACTURED BY PERMALOC CORPORATION.

## BRICKBLOCK ALUMINUM BRICK AND PAVER RESTRAINT

PAVER - RESTRAINING PAVER AND SETTING COURSE OVER CONCRETE BASE CAD FILES BB-4

006-054