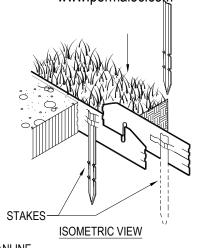

SIDE VIEW

PERMALOC CLEANLINE **ALUMINUM EDGING** TOP OF EDGING TO BE MAXIMUM OF 1/2" (12.7 MM) ABOVE SURFACE MATERIAL BED MEDIA OR AGGREGATE Ö, 0% **COMPACT GRADES** ADJACENT TO EDGING TO **AVOID SETTLING** 12" (305 MM) ALUMINUM STAKES TO LOCK INTO PERFORMED LOOPS ON THE EDGING