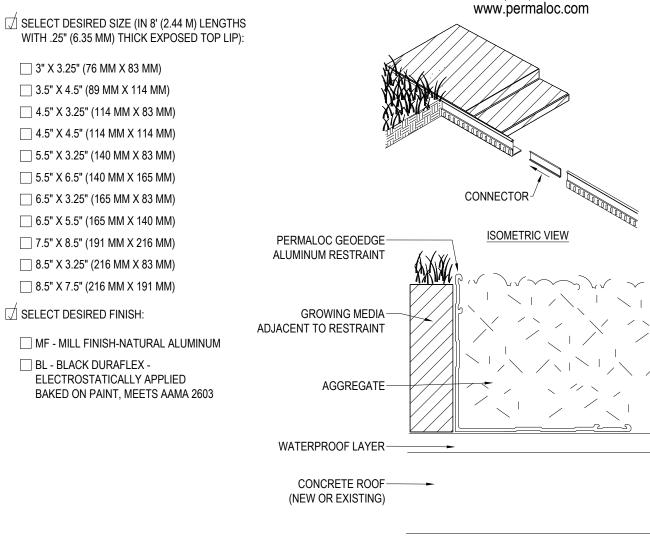

## NOTES:

- 1. 8'-0" (2.44 M) SECTIONS CONNECTED WITH 2 2.75" (70 MM) SLIDING CONNECTORS.
- 2. CORNERS: REMOVE BASE TABS AND FORM A CONTINUOUS CORNER.
- 3. PERMALOC GEOEDGE AS MANUFACTURED BY PERMALOC CORPORATION.

## NOTES:

- INSTALLATION TO BE COMPLETED IN ACCORDANCE WITH MANUFACTURER'S SPECIFICATIONS.
- 2. DO NOT SCALE DRAWING.
- 3. THIS DRAWING IS INTENDED FOR USE BY ARCHITECTS, ENGINEERS, CONTRACTORS, CONSULTANTS AND DESIGN PROFESSIONALS FOR PLANNING PURPOSES ONLY. THIS DRAWING MAY NOT BE USED FOR CONSTRUCTION.
- 4. ALL INFORMATION CONTAINED HEREIN WAS CURRENT AT THE TIME OF DEVELOPMENT BUT MUST BE REVIEWED AND APPROVED BY THE PRODUCT MANUFACTURER TO BE CONSIDERED ACCURATE.
- CONTRACTOR'S NOTE: FOR PRODUCT AND COMPANY INFORMATION VISIT www.CADdetails.com/info AND ENTER REFERENCE NUMBER 006-068

## GEOEDGE ALUMINUM GREEN BUILD EDGING

EDGING FOR GREENROOF WITH AGGREGATE CAD FILES GE-2

006-068

PROTECTED BY COPYRIGHT ©2023 CADDETAILS.COM LTD.