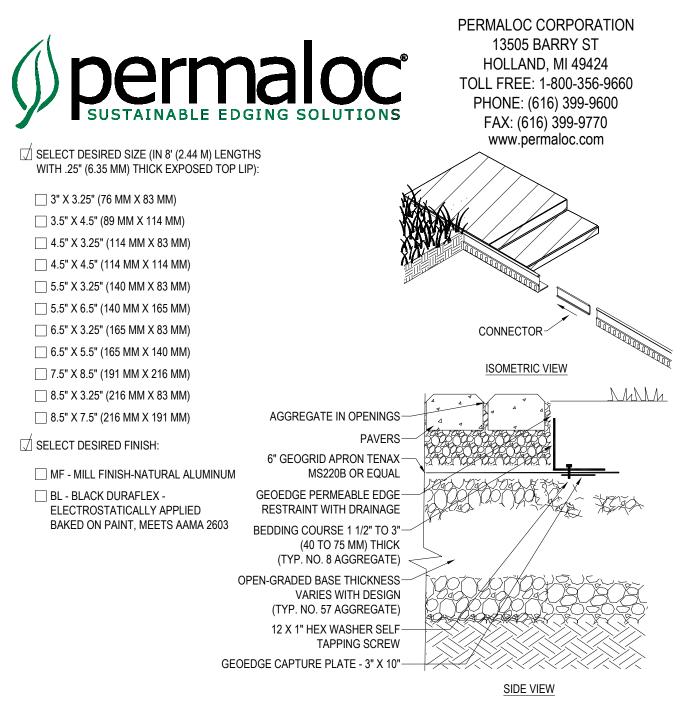

NOTES:

- 1. 8'-0" (2.44 M) SECTIONS CONNECTED WITH 2 2.75" (70 MM) SLIDING CONNECTOR.
- 2. CORNERS: REMOVE BASE TABS AND FORM A CONTINUOUS CORNER.
- 3. PERMALOC GEOEDGE AS MANUFACTURED BY PERMALOC CORPORATION.

## ☐ GEOEDGE ALUMINUM GREEN BUILD EDGING

EDGING FOR PERMEABLE PAVERS CAD FILES GE-4

006-070