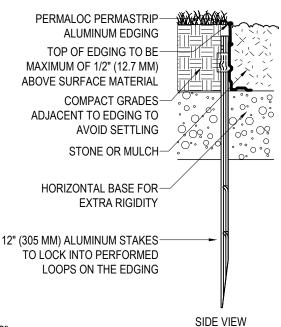

PERMALOC CORPORATION 13505 BARRY ST HOLLAND, MI 49424 TOLL FREE: 1-800-356-9660 PHONE: (616) 399-9600 FAX: (616) 399-9770

SELECT DESIRED SIZE: 1/8" X 3 1/2" (3.2 MM X 89 MM), 0.06" (1.52 MM) THICK WITH 0.2" (5.08 MM) EXPOSED TOP LIP 3/16" X 3 1/2" (4.8 MM X 89 MM), 0.076" (1.93 MM) THICK WITH 0.2" (4.83 MM) EXPOSED TOP LIP 1/8" X 4" (3.2 MM X 101.6 MM), 0.06" (1.52 MM) THICK WITH 0.2" (5.08 MM) EXPOSED TOP LIP 3/16" X 4" (4.8 MM X 101.6 MM), 0.076" (1.93 MM) THICK WITH 0.2" (4.83 MM) EXPOSED TOP LIP 1/8" X 6" (3.2 MM X 152.4 MM), 0.06" (1.52 MM) THICK WITH 0.2" (5.08 MM) EXPOSED TOP LIP 3/16" X 6" (4.8 MM X 152.4 MM), 0.076" (1.93 MM) THICK WITH 0.2" (4.83 MM) EXPOSED TOP LIP SELECT DESIRED FINISH: MF - MILL FINISH-NATURAL ALUMINUM ■ BL - BLACK DURAFLEX-ELECTROSTATICALLY APPLIED BAKED ON PAINT, MEETS AAMA 2603

## NOTES:

- 1. INSTALL PER MANUFACTURER'S "INSTALLATION GUIDELINES".
- 2. 8'-0" (2.44 M) SECTIONS TO INCLUDE (3) 12" (305 MM) ALUMINUM STAKES.
- 3. 16'-0" (4.88 M) SECTIONS TO INCLUDE (8) 12" (305 MM) ALUMINUM STAKES.
- 4. CORNERS: NOTCH BASE ONLY AND FORM A CONTINUOUS CORNER.
- 5. PERMALOC PERMASTRIP AS MANUFACTURED BY PERMALOC CORPORATION.