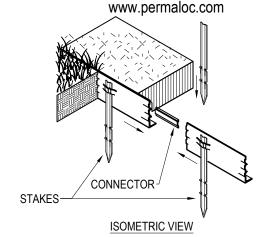

## NOTES:

- 1. INSTALL PER MANUFACTURER'S "INSTALLATION GUIDELINES".
- 2. 8'-0" (2.44 M) SECTIONS TO INCLUDE (3) 12" (305 MM) ALUMINUM STAKES.
- 3. 16'-0" (4.88 M) SECTIONS TO INCLUDE (8) 12" (305 MM) ALUMINUM STAKES.
- 4. CORNERS: NOTCH BASE ONLY AND FORM A CONTINUOUS CORNER.
- 5. PERMALOC PERMASTRIP AS MANUFACTURED BY PERMALOC CORPORATION.