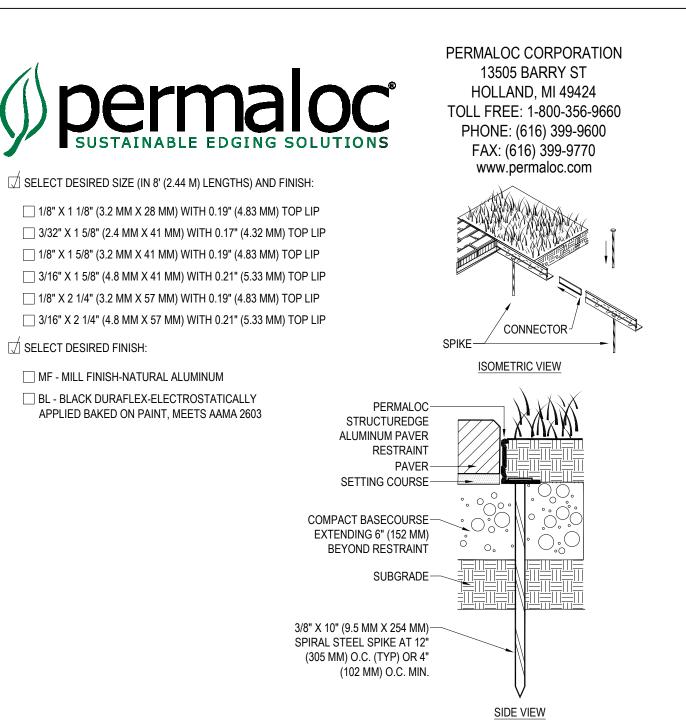

NOTES:

- 1. CONNECTION BETWEEN SECTIONS TO UTILIZE MANUFACTURERS' SLIDING CONNECTOR SYSTEM.
- 2. CORNERS: NOTCH BASE ONLY AND FORM A CONTINUOUS CORNER.
- 3. PERMALOC STRUCTUREDGE AS MANUFACTURED BY PERMALOC CORPORATION.

## **STRUCTUREDGE ALUMINUM BRICK AND PAVER RESTRAINT**

PAVER - RESTRAINING PAVER AND SETTING COURSE ON COMPACT BASE COURSE RESTRAINT AWAY FROM PAVER (TYPICAL) CAD FILES SE-1

006-047