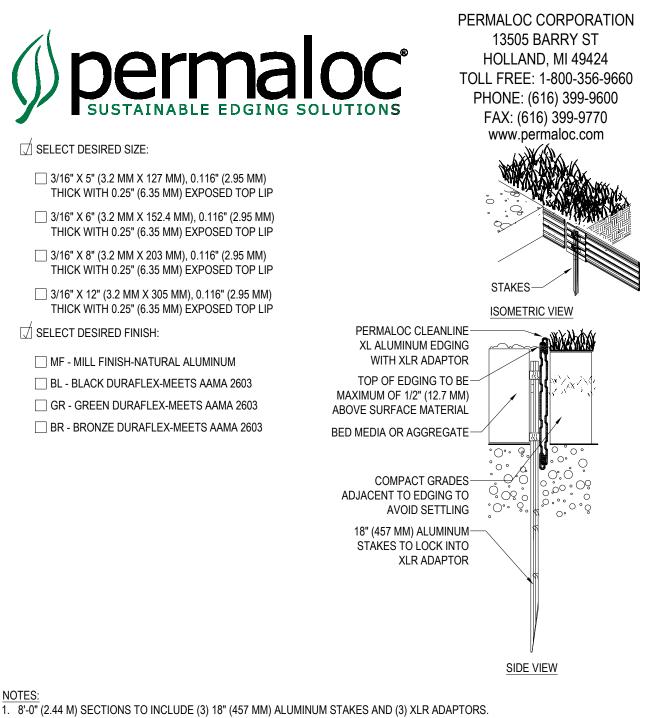

## CLEAN LINE XL COMMERCIAL GRADE LANDSCAPE EDGING

PLANTING BED EDGING - STONE AND TURF

006-035

PROTECTED BY COPYRIGHT ©2023 CADDETAILS.COM LTD.